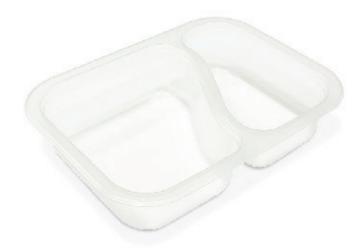

## **HIGH BARRIER TRAY - FOR READY MEAL**

All of the Rigid barrier film produced by Mylan Group can be used on our own thermoforming equipment to produce many types of pre-formed containers depend on customer request.

## **Applications:**

Retort Food: cooked rice, noodle,...

Ready meal & ready to eat food

plecopak® 002W

plecopak® 002N