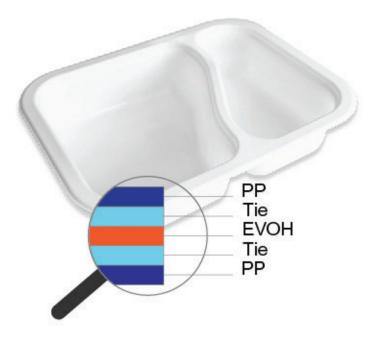

## **Specification:**

Material: PP/Tie/EVOH/Tie/PP

• Width: 144 mm

· Length: 190 mm

• Deep: 40 mm

Color: Opaque, white & black